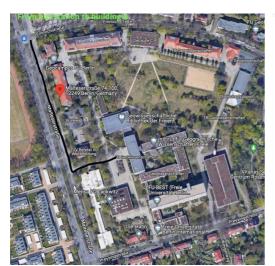

## How to get to: FU Berlin Geocampus Lankwitz

## By car:

Freie Universität Berlin Campus Lankwitz Malteserstr. 74-100 12249 Berlin

Parking is available on the surrounding streets and in the parking garage of the university (building P on Preysingstrasse).

## From BER Airport:

Take train S9 "Spandau Bhf" and get off at station "Waßmannsdorf". From there, take the bus 743 "S Lichtenrade", get off at "Lichtenrader Damm/Barnetstrasse" and switch to bus X83 "Königin-Luise-Str./Clayallee". Get off at "Emmichstrasse" and walk down the street "Malteserstrasse" to building G on the campus for about 3 minutes.

## **From Berlin Central Station:**

Take train S7 "Ahrensfelde" and get off at station "Berlin Friedrichstrasse". There, switch to train S25 "Teltow Stadt" and get off at station "Lankwitz". From there, get on bus X83 "Lichtenrade/Nahariyastr." and ride until "Emmichstrasse". Walk down the street "Malteserstrasse" to building G on the campus for about 3 minutes.