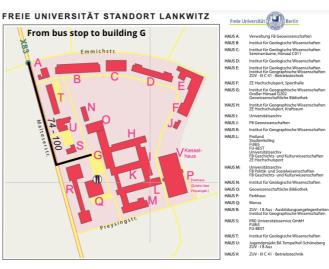

## From BER Airport:

Take train S9 "Spandau Bhf" and get off at station "Waßmannsdorf". From there, take the bus 743 "S Lichtenrade", get off at "Lichtenrader Damm/Barnetstrasse" and switch to bus X83 "Königin-Luise-Str./Clayallee". Get off at "Emmichstrasse" and walk down the street "Malteserstrasse" to building G on the campus for about 3 minutes.

## **From Berlin Central Station:**

Take train S7 "Ahrensfelde" and get off at station "Berlin Friedrichstrasse". There, switch to train S25 "Teltow Stadt" and get off at station "Lankwitz". From there, get on bus X83 "Lichtenrade/Nahariyastr." and ride until "Emmichstrasse". Walk down the street "Malteserstrasse" to building G on the campus for about 3 minutes.